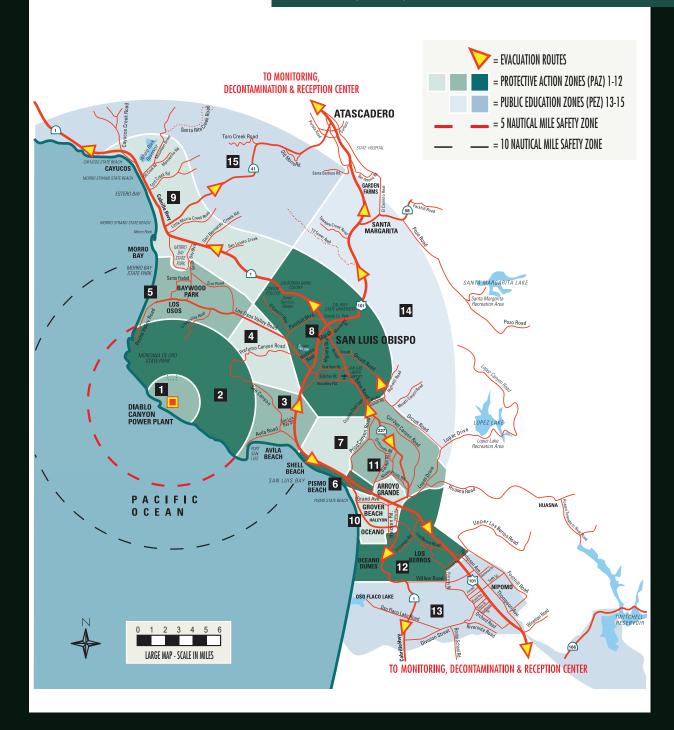

## EMERGENCY PLANNING ZONES

MY PAZ # IS

| PROTECTIVE ACTION ZONES (PAZ) |                              |  |
|-------------------------------|------------------------------|--|
| PAZ 1                         | 2-Mile Radius from Plant     |  |
| PAZ 2                         | 6-Mile Radius from Plant     |  |
| PAZ 3                         | Avila/ San Luis Bay/         |  |
|                               | See Canyon/Sunset Palisades/ |  |
|                               | Shell Beach/Squire Canyon    |  |
| PAZ 4                         | Prefumo Canyon/              |  |
|                               | Los Osos Valley              |  |

| PROTECTIVE ACTION ZONES (PAZ) |                          |  |
|-------------------------------|--------------------------|--|
| PAZ 5                         | Baywood/Los Osos         |  |
| PAZ 6                         | City of Pismo Beach      |  |
| PAZ 7                         | Indian Knob/Price Canyon |  |
| PAZ 8                         | San Luis Obispo Area     |  |
| PAZ 9                         | Morro Bay/Cayucos        |  |
| PAZ 10                        | Five Cities              |  |
|                               | (Southern portion)       |  |

| PROTECTIVE ACTION ZONES (PAZ) |                       |  |
|-------------------------------|-----------------------|--|
| PAZ 11                        | Orcutt Road/          |  |
|                               | Lopez Drive/Route 227 |  |
| PAZ 12                        | Nipomo                |  |
|                               | North of Willow Road  |  |
| NAUTICAL SAFETY ZONES         |                       |  |
| N/A                           | 5 Nautical Miles      |  |
| N/A                           | 10 Nautical Miles     |  |
|                               |                       |  |

| PUBLIC EDUCATION ZONES (PEZ) |                 |  |
|------------------------------|-----------------|--|
| PEZ 13                       | Nipomo          |  |
| PEZ 14                       | Cuesta Pass/    |  |
|                              | Santa Margarita |  |
| PEZ 15                       | Route 41/       |  |
|                              | Old Creek Road  |  |
|                              |                 |  |
|                              |                 |  |
|                              |                 |  |